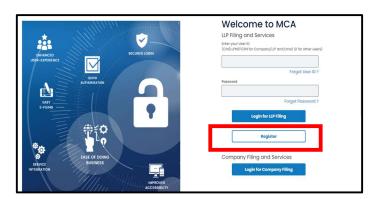

## Applicable for First time users on MCA21 (not the users who have registered on any early occasion)

- 1. Any claimant who is already registered and possessing username to file IEPF -5 form may continue to use the same credentials. In case the claimant has forgot the password, the same be retrieved using Forgot Password option.
- 2. Any new claimant who is not registered earlier for filing IEPF-5 webform may register using the below steps:
  - a. Click on Sign In/Sign Up tab on the right top corner of the page