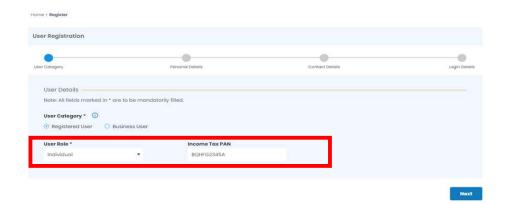

b. Click on register tab on next page

c. Register after selecting "Registered User" or "business user" based on the User Category

- d. Once registered on the new portal, claimant will be sent his username for filing IEPF-5 webform on company portal by email and SMS
- e. The claimant must use the username sent to his email and SMS to login and file IEPF5
- f. In case of any difficulties, claimant may log a ticket on MCA portal or reach out to Helpdesk at 0120-4832500 or appl.helpdesk@mca.gov.in